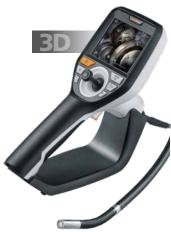

## **VideoInspector 3D**

- head which moves through max. 210° The camera head on the flexible cable transmits
- images directly to the LC monitor. Powerful object lighting thanks to
- 6 high-performance ceramic LEDs Bright LED lighting means that the camera is able toprovide clear still images and video recordings even

- video recordings even when lighting conditions are at their poorest.

  4x digital zoom in 10% increments

  Connection of external monitors via HDMI

  REC-Function: picture and video

  Hold function: freeze frame

  Screen size: 3.5"

  Image rotation in 90° increments

  DOF: Focal depth 2.5...10 cm

  High-grade, long-life flexible tungsten tubing

  Micro USB port for charging battery

  Replaceable camera unit

Image / video format: JPEG / BMP / MP4