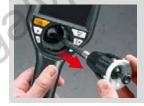

## **VideoInspector 3D**

- head which moves through max. 210° The camera head on the flexible cable transmits
- images directly to the LC monitor. Powerful object lighting thanks to
- 6 high-performance ceramic LEDs Bright LED lighting means that the camera is able toprovide clear still images and video recordings even

- video recordings even when lighting conditions are at their poorest.

  4x digital zoom in 10% increments

  Connection of external monitors via HDMI

  REC-Function: picture and video

  Hold function: freeze frame