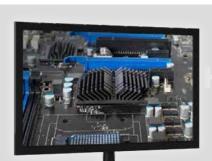

## **VideoInspector 3D**

- head which moves through max. 210° The camera head on the flexible cable transmits
- images directly to the LC monitor. Powerful object lighting thanks to
- 6 high-performance ceramic LEDs Bright LED lighting means that the camera is able toprovide clear still images and video recordings even

- video recordings even when lighting conditions are at their poorest.

  4x digital zoom in 10% increments

  Connection of external monitors via HDMI

  REC-Function: picture and video

  Hold function: freeze frame

  Screen size: 3.5"

  Image rotation in 90° increments

  DOF: Focal depth 2.5...10 cm

  High-grade, long-life flexible tungsten tubing

  Micro USB port for charging battery

  Replaceable camera unit

Image / video format: JPEG / BMP / MP4